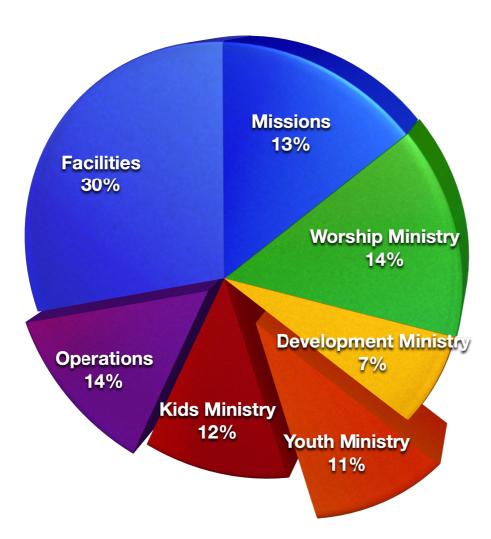

## Stone Ridge Church Proposed 2024 Budget

Operations Budget

Graph Represents Operational Budget Only to include staffing to Ministries
Missions includes 10% and staffing
Facilities includes Campus Mortgage and 5% Capital Reserve

|     | Missions     | Worship      | Development | Youth       | Kids         | Operations   | Facilities   |
|-----|--------------|--------------|-------------|-------------|--------------|--------------|--------------|
| SRC | \$122,516.00 | \$128,554.00 | \$65,074.00 | \$98,172.00 | \$107,586.00 | \$126,402.00 | \$271,696.00 |
|     |              |              |             |             |              |              | \$920,000.00 |